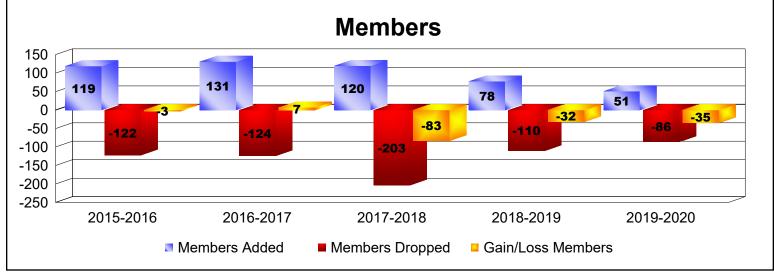

District 5 SKN As of June 2020 Cumulative

| Year      | New<br>Clubs | Dropped<br>Clubs | Gain/<br>Loss<br>Clubs | New<br>Members | Charter<br>Members | Reinstate<br>Members | Transfer<br>Members | Total<br>Member<br>Added | Total<br>Members<br>Dropped | Gain/<br>Loss<br>Members |
|-----------|--------------|------------------|------------------------|----------------|--------------------|----------------------|---------------------|--------------------------|-----------------------------|--------------------------|
| 2015-2016 | 0            | 0                | 0                      | 113            | 0                  | 2                    | 4                   | 119                      | -122                        | -3                       |
| 2016-2017 | 0            | -1               | -1                     | 119            | 0                  | 3                    | 9                   | 131                      | -124                        | 7                        |
| 2017-2018 | 0            | -3               | -3                     | 110            | 0                  | 2                    | 8                   | 120                      | -203                        | -83                      |
| 2018-2019 | 0            | 0                | 0                      | 64             | 0                  | 2                    | 12                  | 78                       | -110                        | -32                      |
| 2019-2020 | 0            | 0                | 0                      | 45             | 0                  | 1                    | 5                   | 51                       | -86                         | -35                      |
| Average   | 0            | -1               | -1                     | 90             | 0                  | 2                    | 8                   | 100                      | -129                        | -29                      |