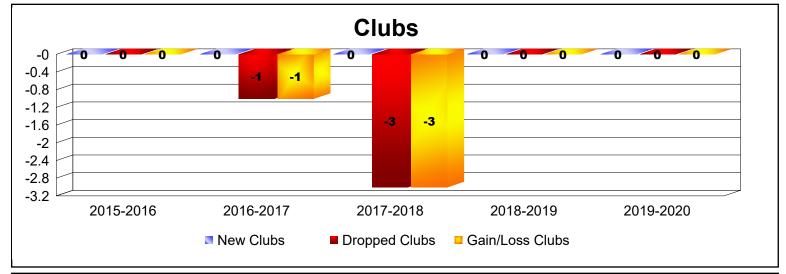

District 5 SKN As of June 2020 Cumulative

| Year      | New<br>Clubs | Dropped<br>Clubs | Gain/<br>Loss<br>Clubs | New<br>Members | Charter<br>Members | Reinstate<br>Members | Transfer<br>Members | Total<br>Member<br>Added | Total<br>Members<br>Dropped | Gain/<br>Loss<br>Members |
|-----------|--------------|------------------|------------------------|----------------|--------------------|----------------------|---------------------|--------------------------|-----------------------------|--------------------------|
| 2015-2016 | 0            | 0                | 0                      | 113            | 0                  | 2                    | 4                   | 119                      | -122                        | -3                       |
| 2016-2017 | 0            | -1               | -1                     | 119            | 0                  | 3                    | 9                   | 131                      | -124                        | 7                        |
| 2017-2018 | 0            | -3               | -3                     | 110            | 0                  | 2                    | 8                   | 120                      | -203                        | -83                      |
| 2018-2019 | 0            | 0                | 0                      | 64             | 0                  | 2                    | 12                  | 78                       | -110                        | -32                      |
| 2019-2020 | 0            | 0                | 0                      | 45             | 0                  | 1                    | 5                   | 51                       | -86                         | -35                      |
| Average   | 0            | -1               | -1                     | 90             | 0                  | 2                    | 8                   | 100                      | -129                        | -29                      |